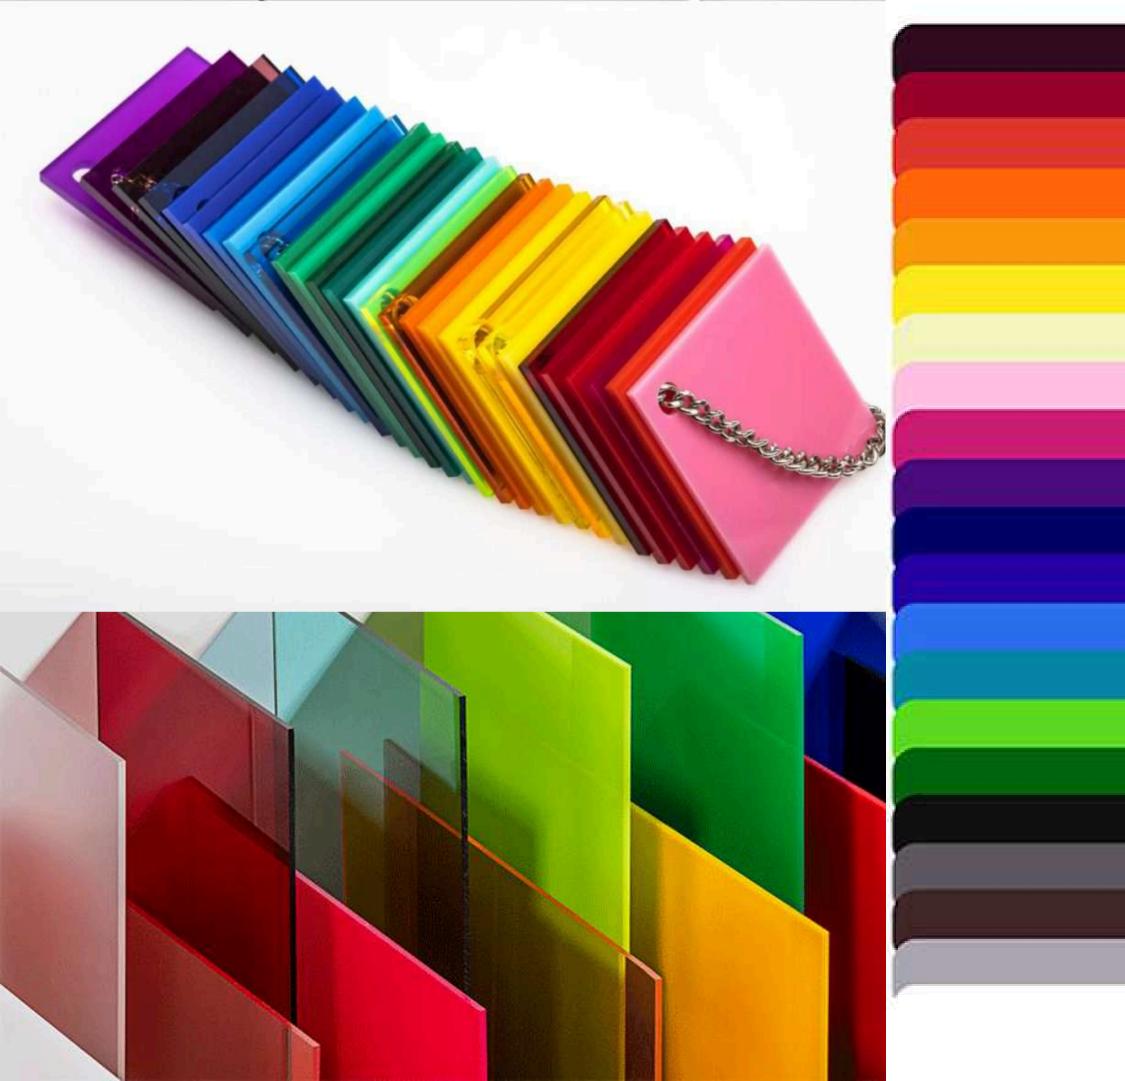

### Acrylics

Acrylics, a versatile thermoplastic, are transparent, durable, and weather-resistant, making them ideal for sleek and impactful signage faces. In textiles, acrylics enhance displays with transparent panels, providing a visually appealing showcase for fabrics and products.

| BURGUNDY        |
|-----------------|
| DARK RED        |
| BRIGHT RED      |
| ORANGE          |
| MUSTARD YELLOW  |
| YELLOW          |
| IVORY           |
| BABY PINK       |
| HOT PINK        |
| VIOLET          |
| NAVY BLUE       |
| ROYAL BLUE      |
| LIGHT BLUE      |
| TURQUOISE       |
| BRIGHT GREEN    |
| FOREST GREEN    |
| BLACK           |
| ANTHRACITE GREY |
| BROWN           |
| GREY            |
| WHITE           |

## Transparent Acrylics