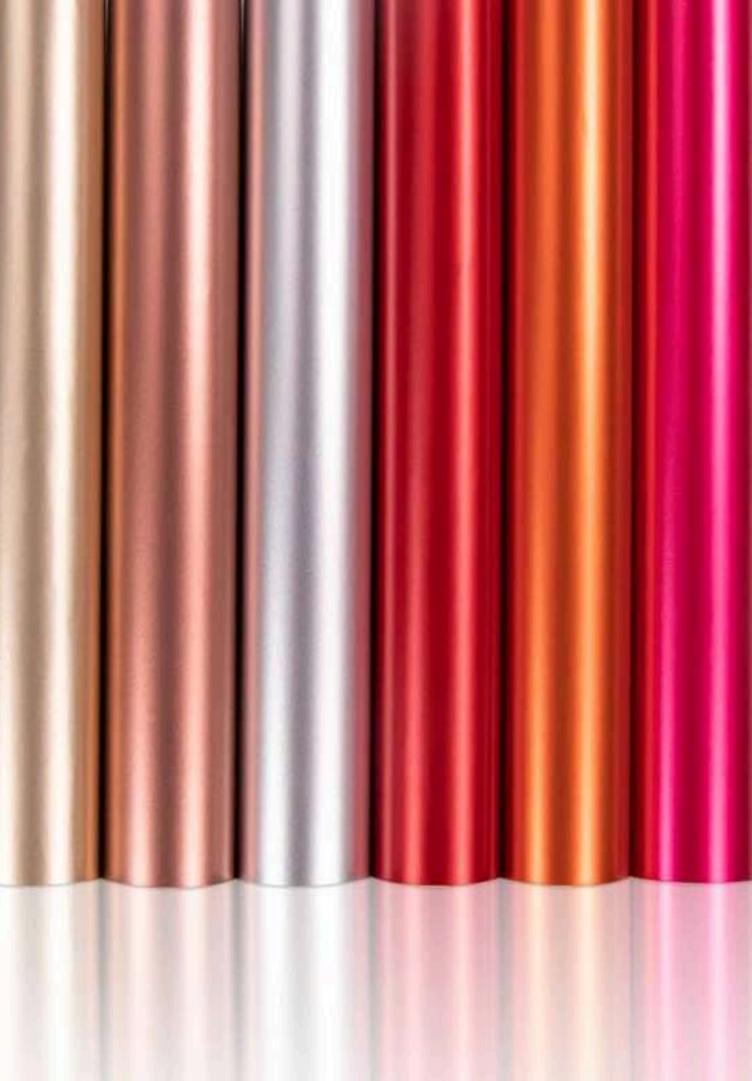

### Metallic Vinyl

Metallic vinyl, a specialty variant, adds a lustrous finish to signage and textiles. Known for its reflective properties and eye-catching sheen, it enhances designs with a touch of sophistication.

Widely utilized for creating premium signage, labels, and decorative elements, metallic vinyl combines durability with a striking aesthetic.