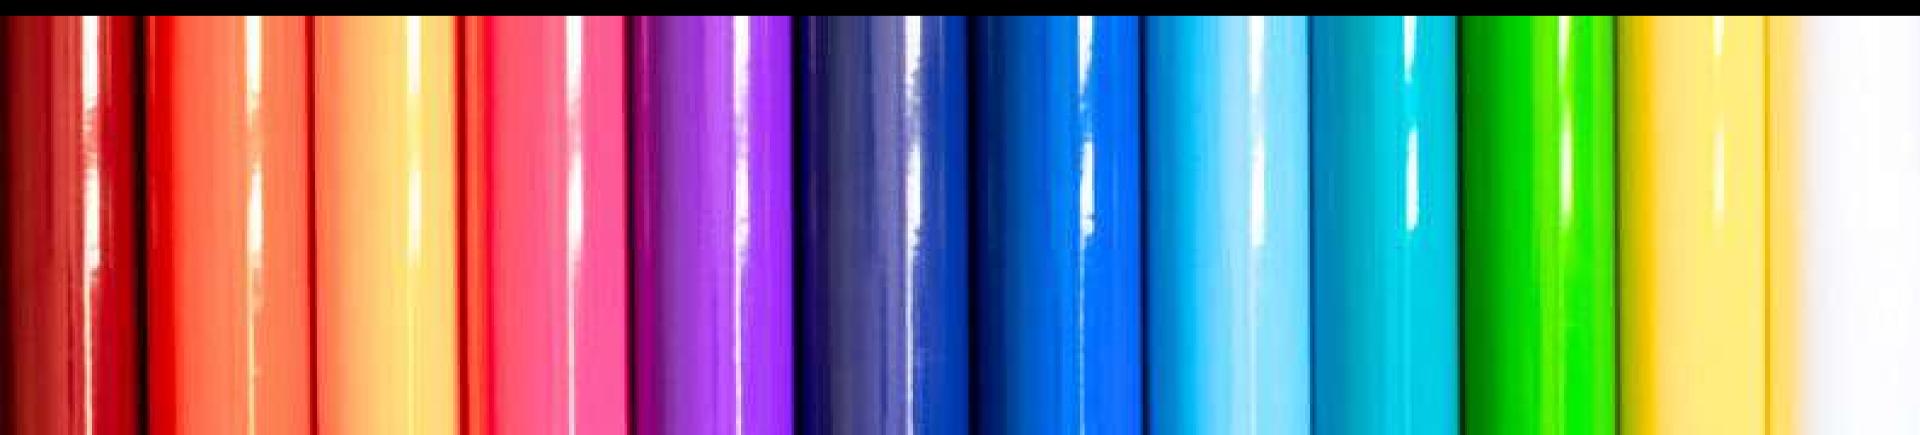

## Vinyl

Vinyl, a flexible and durable material, finds extensive use in signage and textiles due to its versatility.

Renowned for vibrant graphics and easy customization, it's a preferred choice for creating eye-catching signs, banners, and various textile applications, combining practicality with visual appeal.

### Metallic Vinyl

Metallic vinyl, a specialty variant, adds a lustrous finish to signage and textiles. Known for its reflective properties and eye-catching sheen, it enhances designs with a touch of sophistication.

Widely utilized for creating premium signage, labels, and decorative elements, metallic vinyl combines durability with a striking aesthetic.