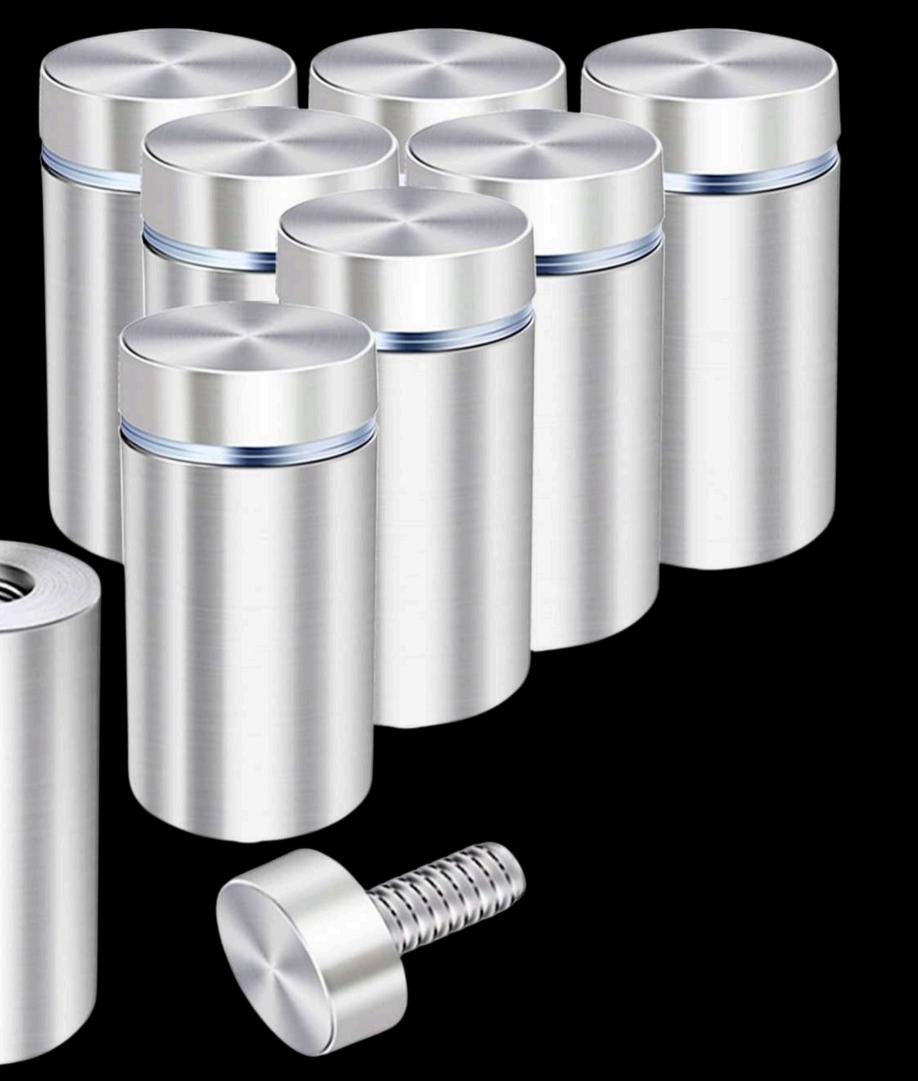

# Tools & ciccessories

Explore our comprehensive collection of tools and accessories designed to elevate your signage projects. From sleek sign standoffs that add a modern touch to durable LED components for vibrant illumination, discover everything you need to elevate your signage game with our premium selection of essentials.

Sign standoffs are decorative mounts that lift signs away from surfaces for a modern, 3D effect.

signage.

### Sign Standoffs

They enhance visual appeal, often made of durable materials, and are popular for both interior and exterior