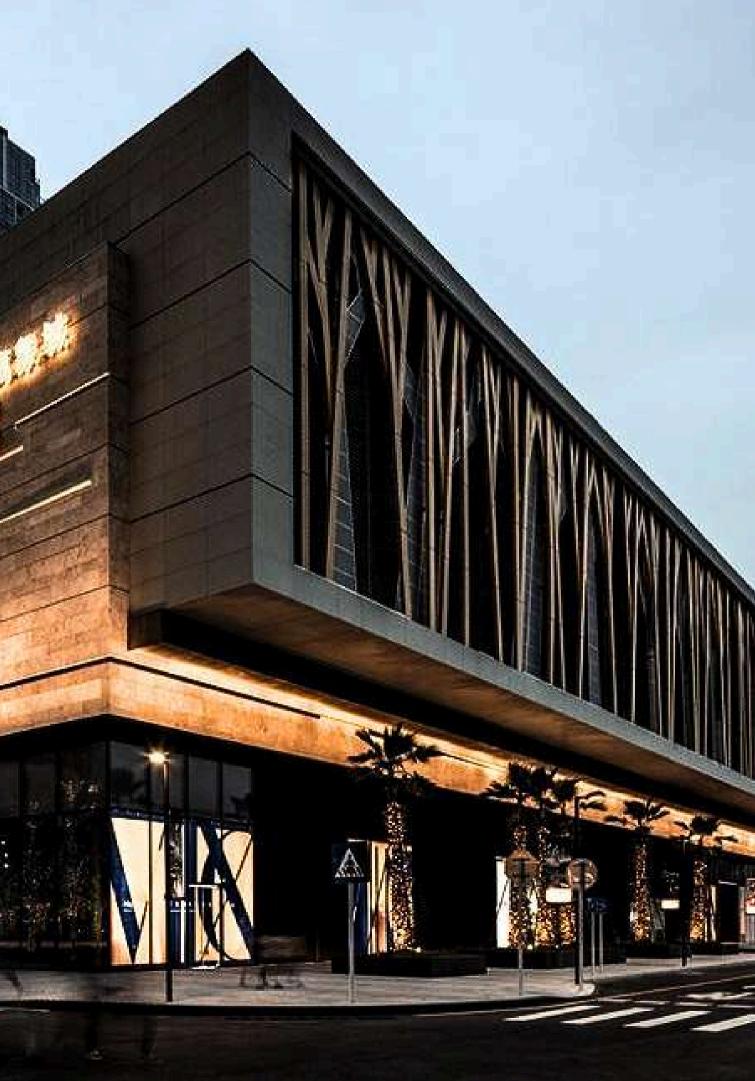

## Alucobond

Alucobond is a brand of aluminum composite material (ACM) used in building architecture.

It consists of two thin aluminum sheets bonded to a non-aluminum core, providing a lightweight, durable, and versatile material often used for exterior cladding and signage due to its sleek appearance and weather resistance.