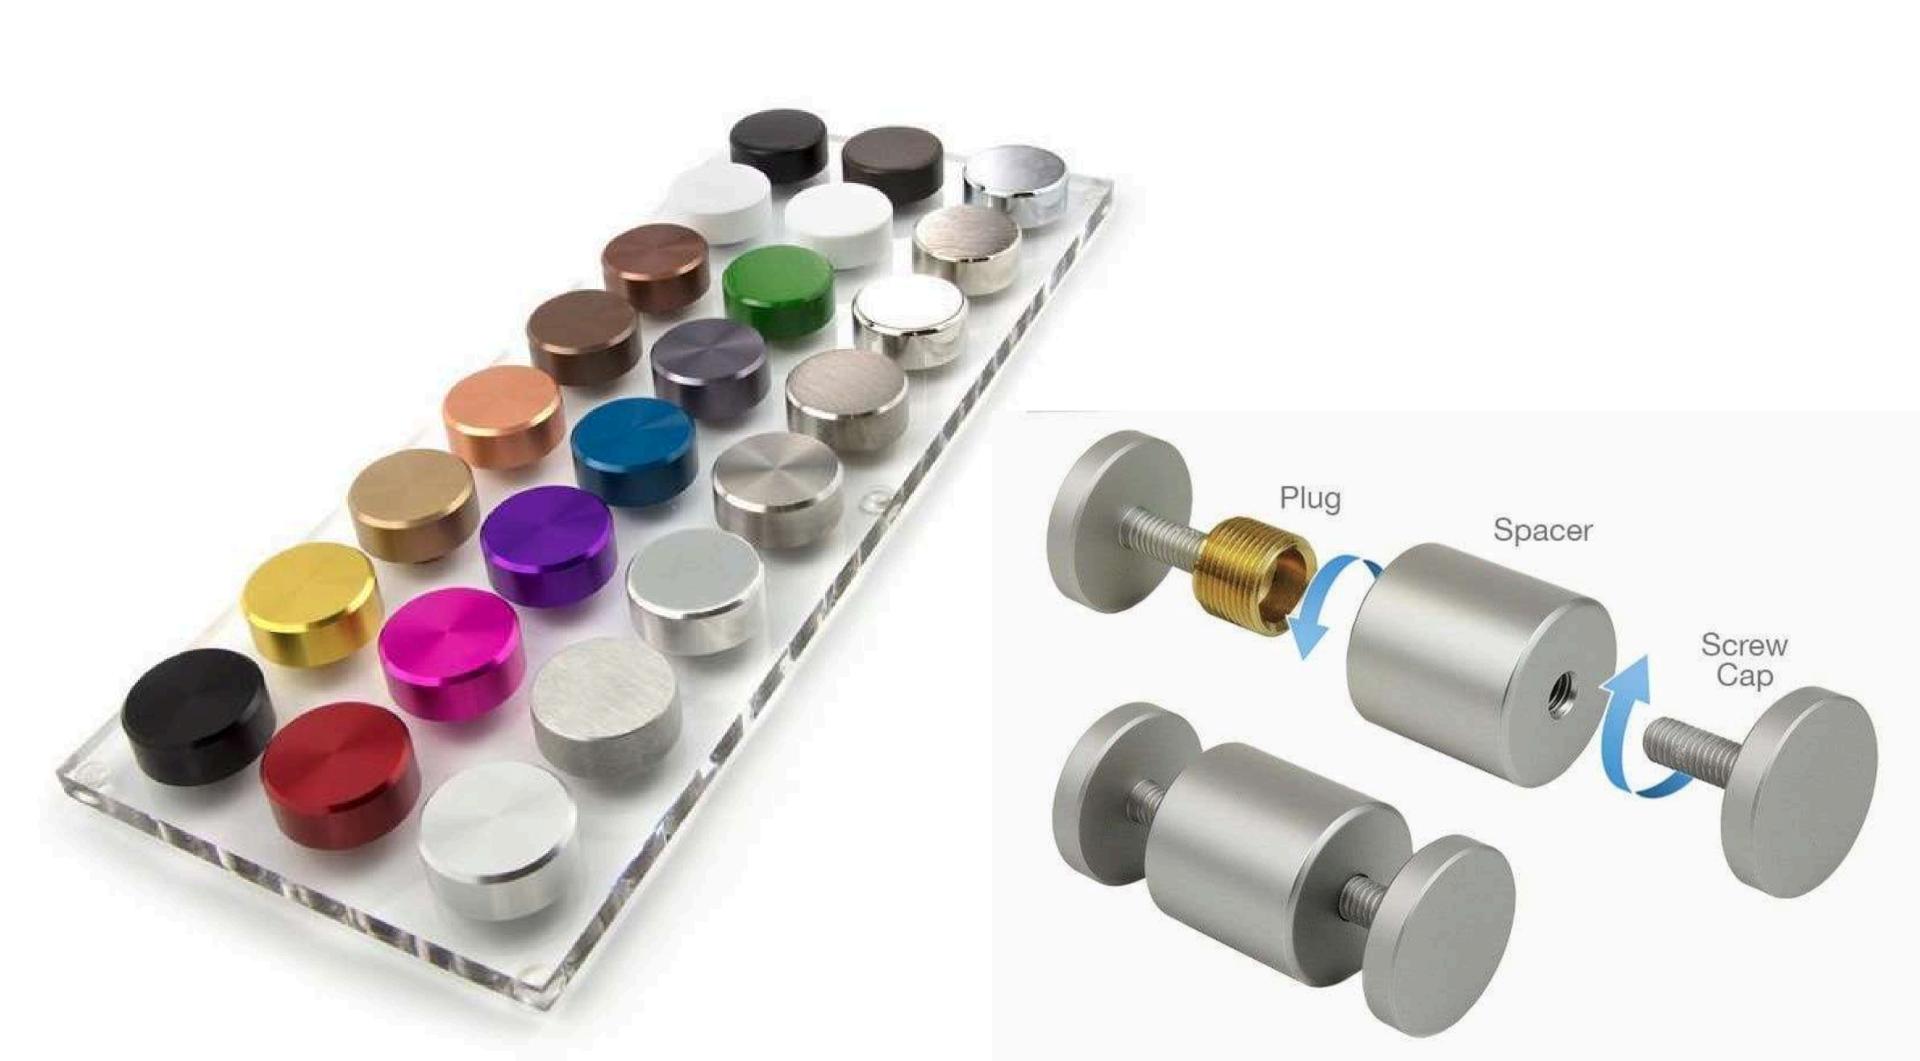

### Sign Standoffs

They enhance visual appeal, often made of durable materials, and are popular for both interior and exterior

### **Colored Standoffs**

Brushed Clear Anodize

**Brushed Chrome Plate** 

Graphite Anodize

Polished Clear Anodize

**Brushed Stainless** 

**Polished Stainless** 

Polished Chrome Plate

**Brushed Nickel Plate** 

Polished Nickel Plate

**Red Anodize** 

Turquoise Anodize

Purple Anodize

Gold Anodize

Copper Anodize