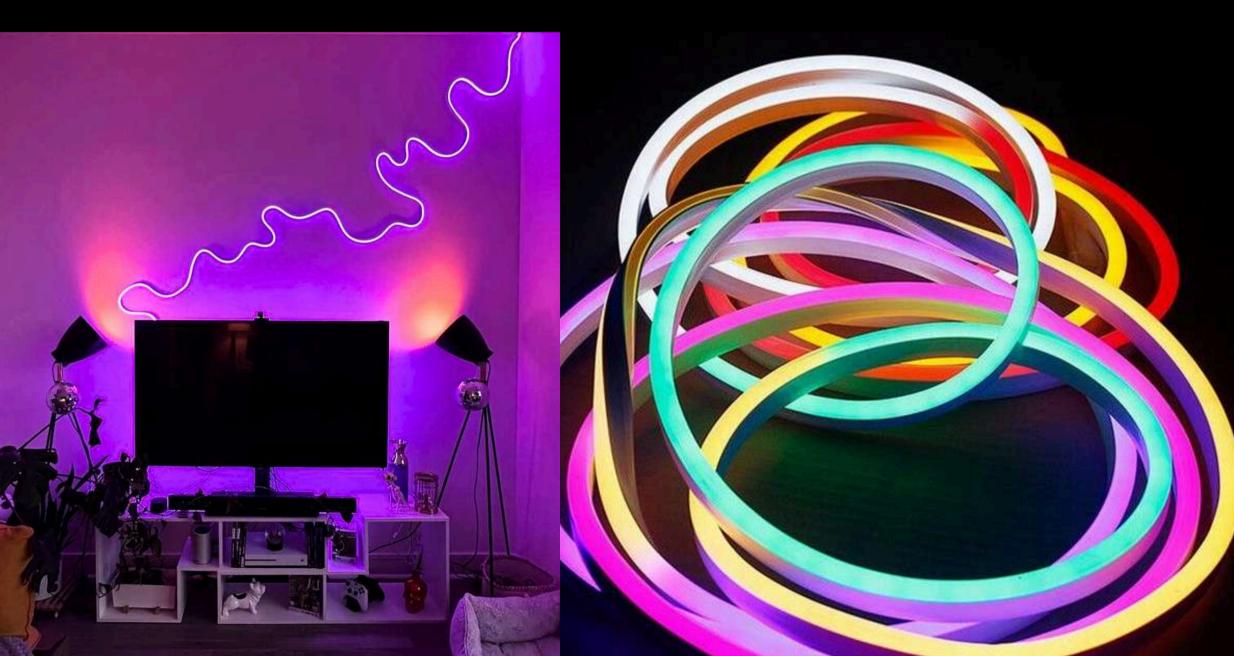

### Neon LED Strips

Infuse a touch of retro charm into your designs with our Neon LED strips, blending modern efficiency with the timeless aesthetic appeal of neon lighting.