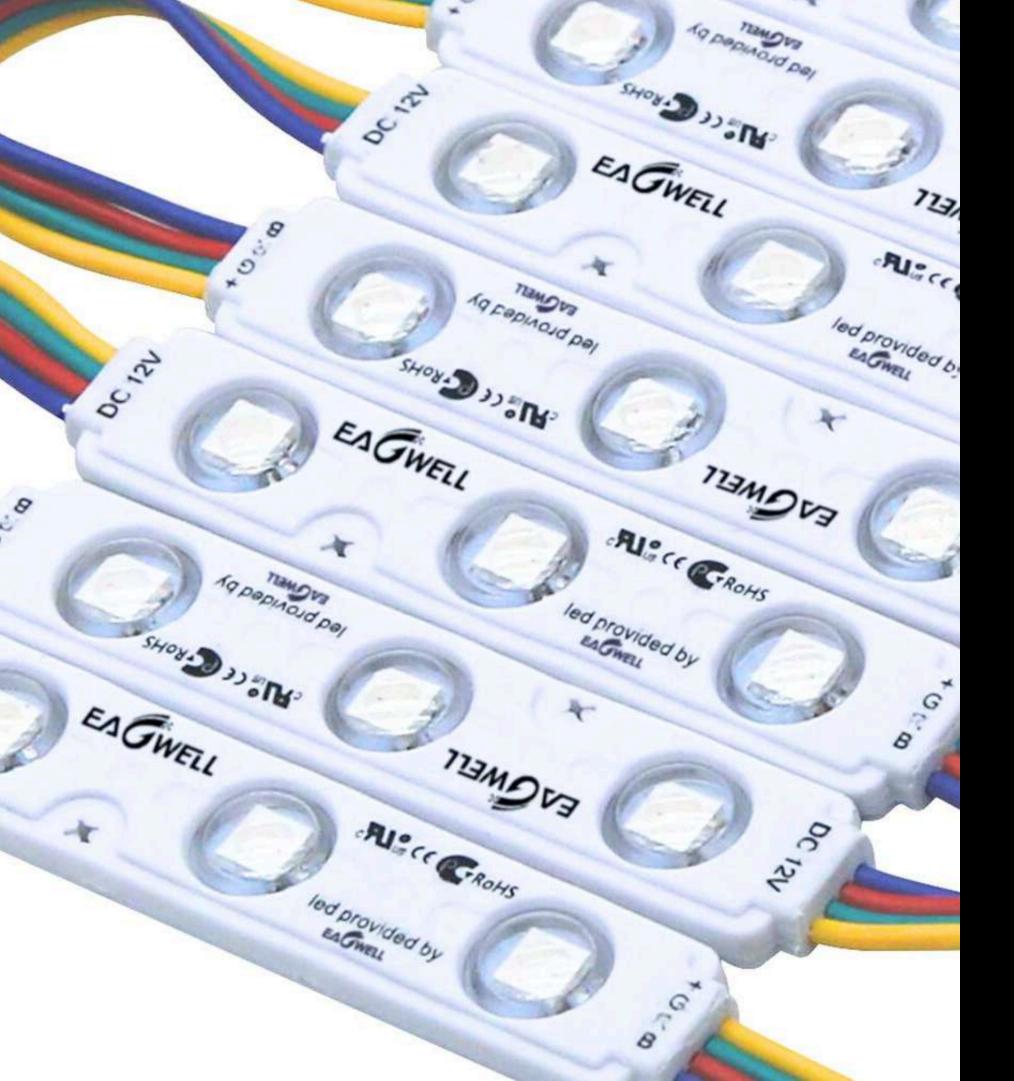

### **LED Module RGB**

Unleash a spectrum of colors with our RGB LED modules, allowing you to create dynamic and vibrant lighting effects that captivate attention.