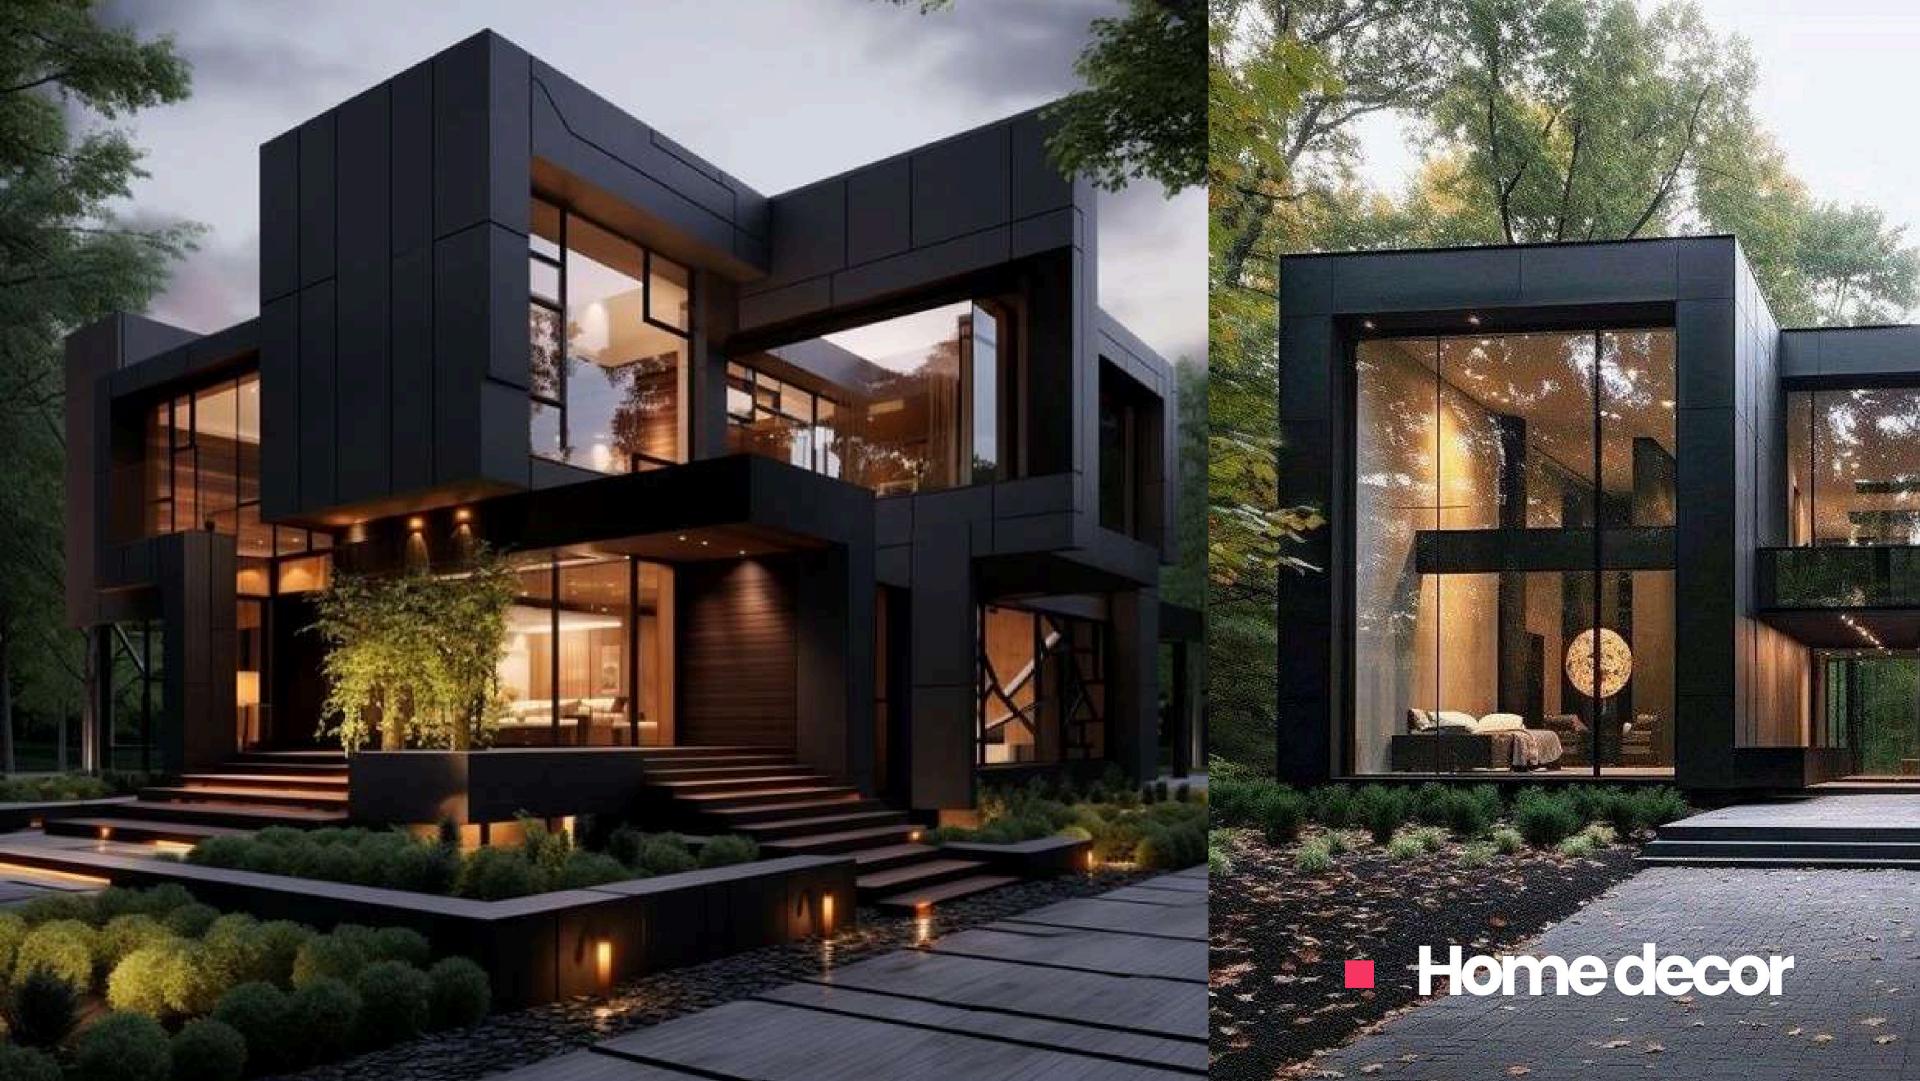

## Alucobond

Alucobond is a brand of aluminum composite material (ACM) used in building architecture.

It consists of two thin aluminum sheets bonded to a non-aluminum core, providing a lightweight, durable, and versatile material often used for exterior cladding and signage due to its sleek appearance and weather resistance.