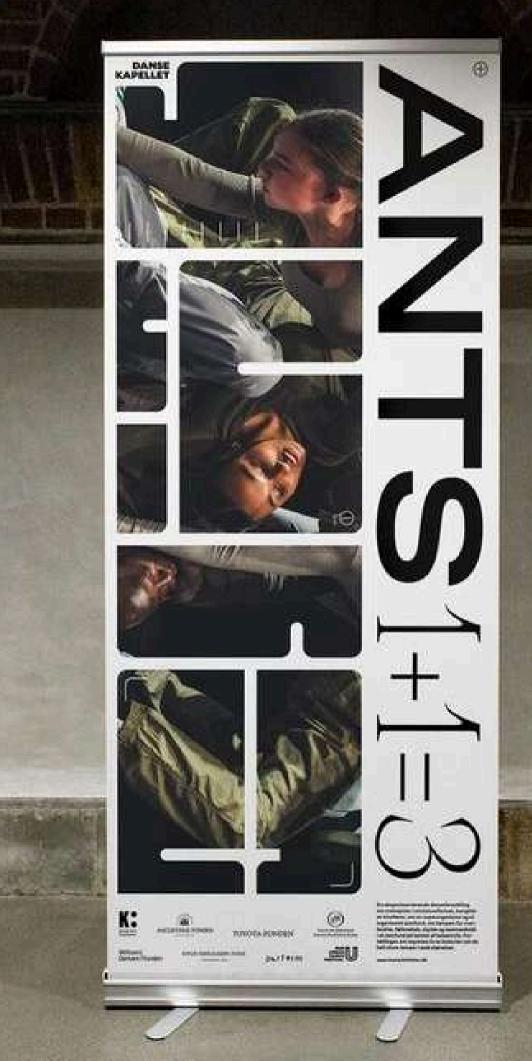

## Vinyl

Vinyl, a flexible and durable material, finds extensive use in signage and textiles due to its versatility.

Renowned for vibrant graphics and easy customization, it's a preferred choice for creating eye-catching signs, banners, and various textile applications, combining practicality with visual appeal.