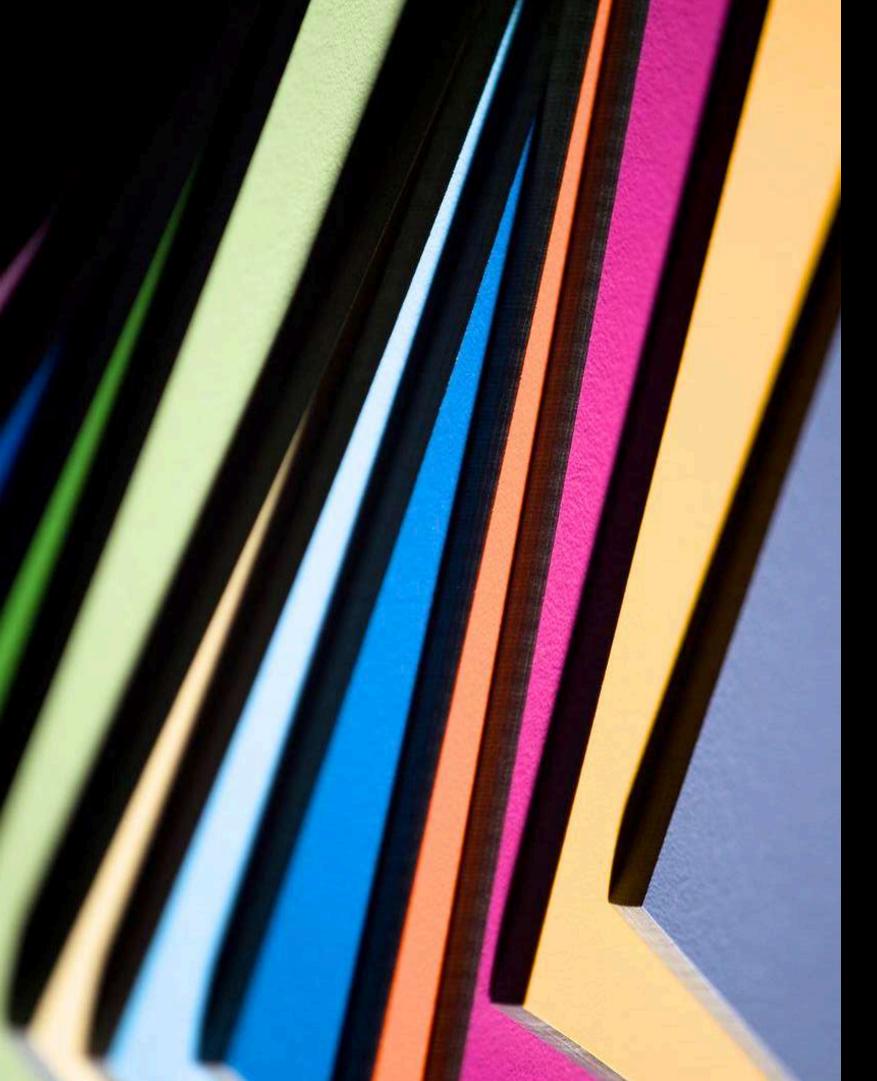

### Acrylics

Acrylics, a versatile thermoplastic, are transparent, durable, and weather-resistant, making them ideal for sleek and impactful signage faces. In textiles, acrylics enhance displays with transparent panels, providing a visually appealing showcase for fabrics and products.

## Transparent Acrylics