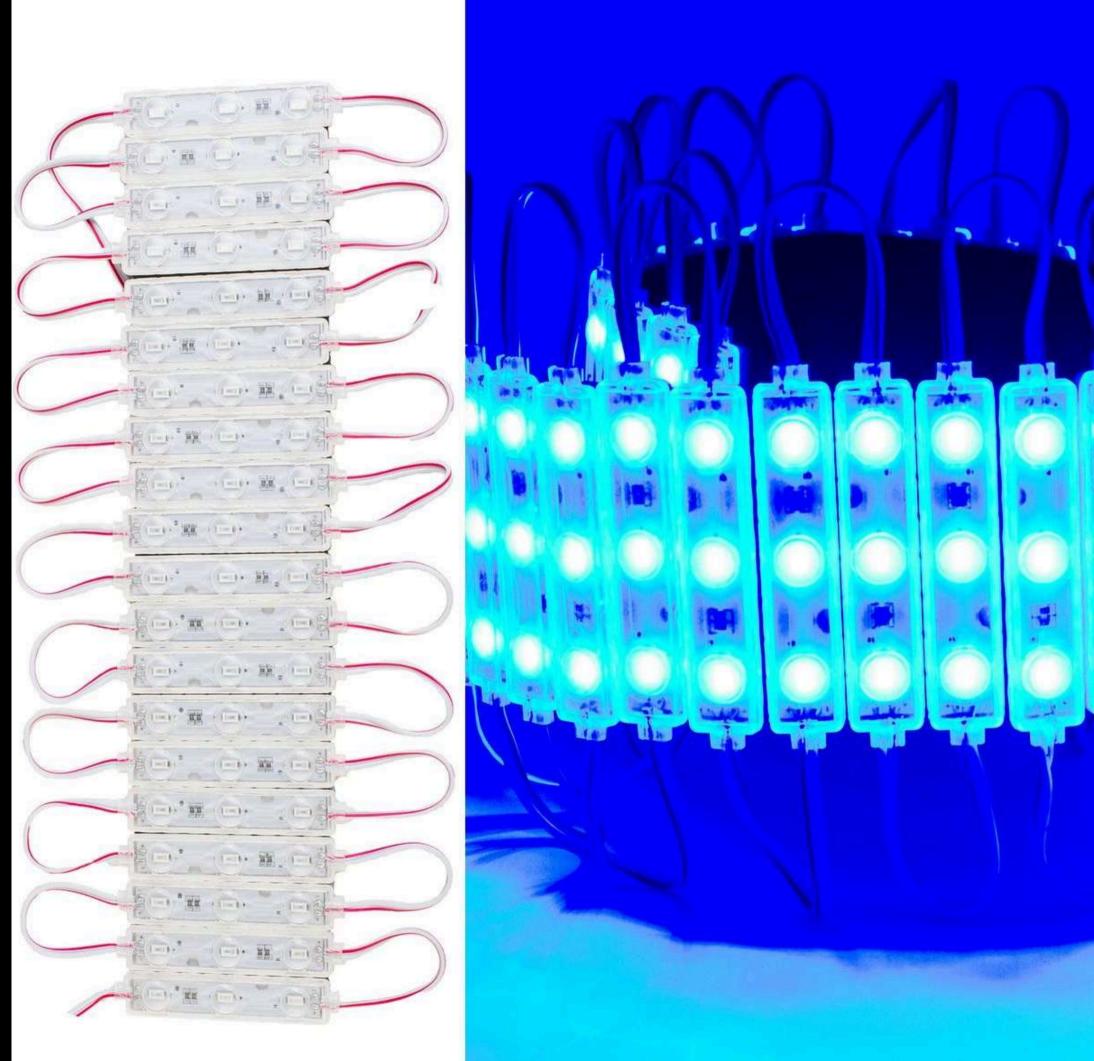

### Led Strips

Enhance your projects with our versatile LED strips, offering seamless and customizable illumination for a variety of applications.

### **LED Module**

Illuminate with precision using our LED modules, designed for focused brilliance and optimal lighting efficiency in your signage and displays.