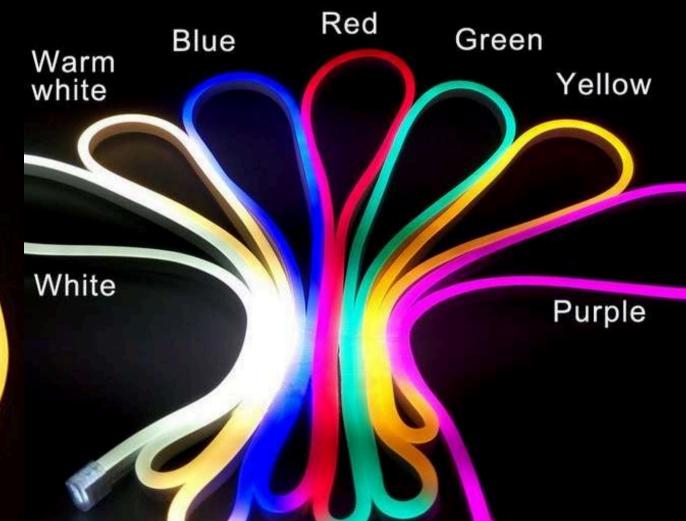

### Led Strips

Enhance your projects with our versatile LED strips, offering seamless and customizable illumination for a variety of applications.

### Neon LED Strips

Infuse a touch of retro charm into your designs with our Neon LED strips, blending modern efficiency with the timeless aesthetic appeal of neon lighting.