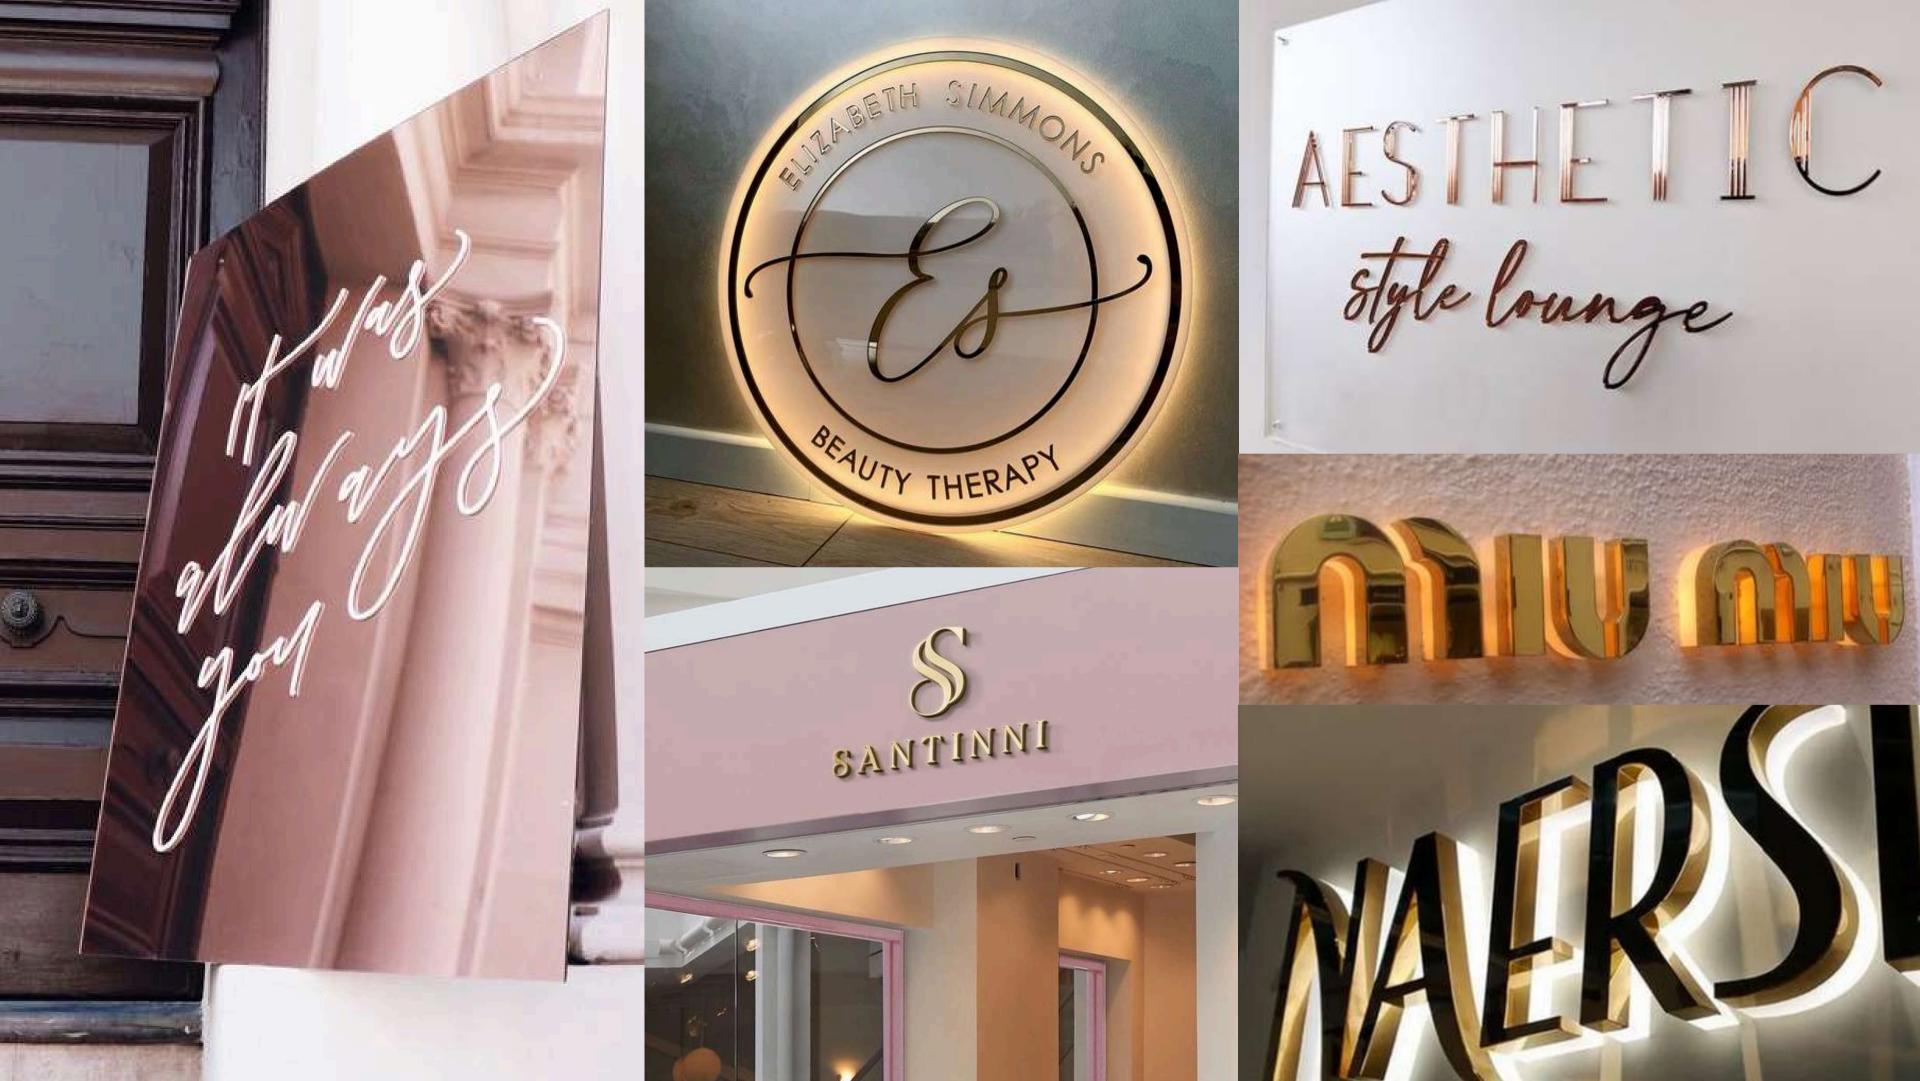

### Acrylics

Acrylics, a versatile thermoplastic, are transparent, durable, and weather-resistant, making them ideal for sleek and impactful signage faces. In textiles, acrylics enhance displays with transparent panels, providing a visually appealing showcase for fabrics and products.

## Transparent Acrylics

## Acrylic Mirror

Acrylic mirror sheets, lightweight and durable, mimic glass mirrors but are break-resistant, easy to process, and eco-friendly.

Widely used in toys, furniture, ads, and high-end displays, our efficient production meets customer demands for various types including singlesided, double-sided, two-way, concave, and convex mirrors.