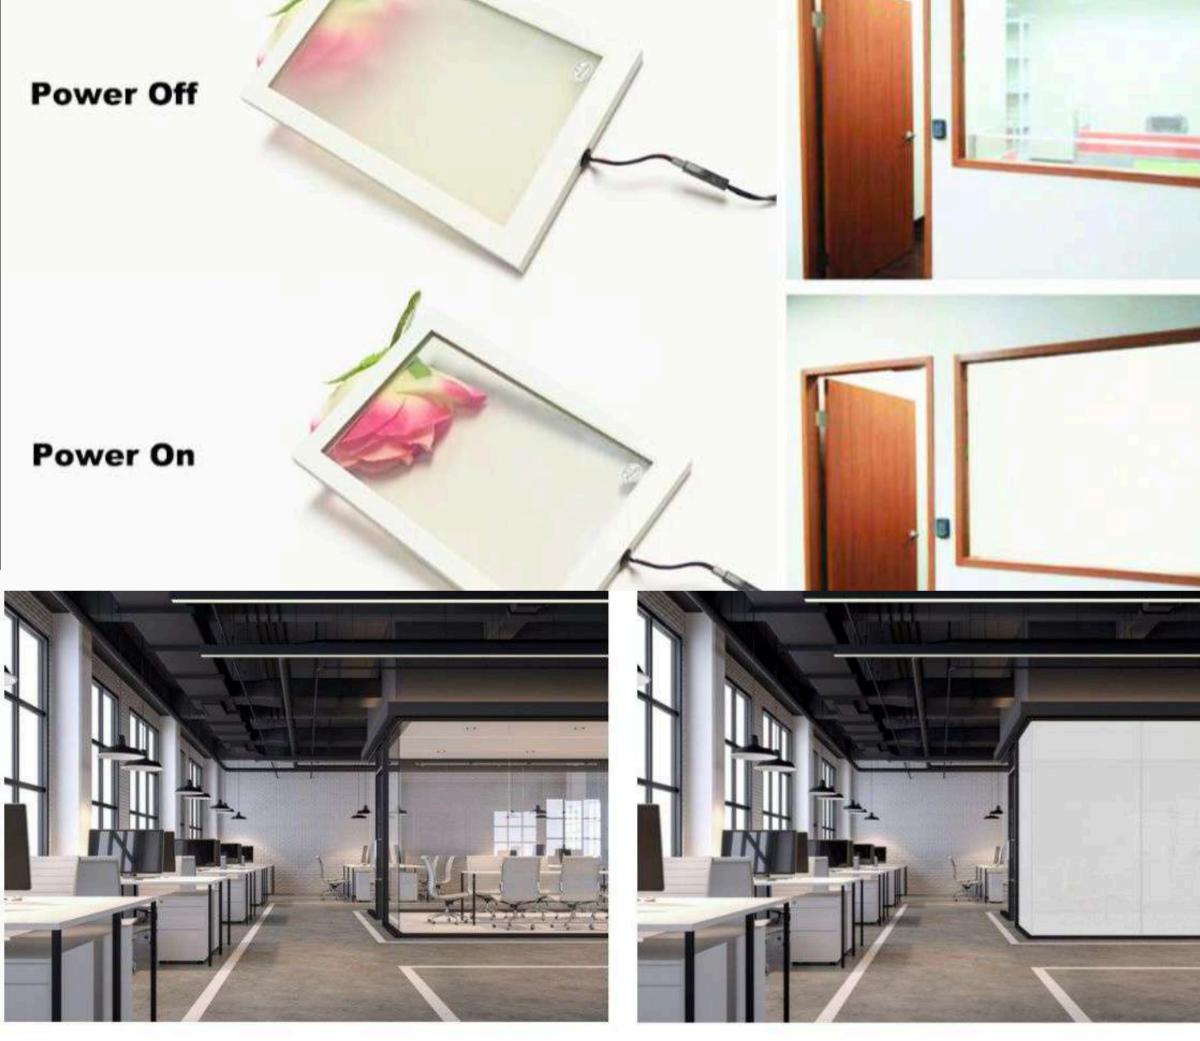

red PVC**

Colored PVC, an extension of versatile Polyvinyl Chloride, offers a spectrum of vibrant options for signage and textiles

Renowned for its durability and vivid hues, it adds a pop of color to banners, signage, and textile applications, combining resilience with a visually appealing finish.









### **PVC Flex**

PVC flex, a flexible variant of Polyvinyl Chloride, is widely used in signage and banners.

Known for its pliability, durability, and printability, PVC flex is a popular choice for creating eye-catching and resilient outdoor advertising materials, ensuring vibrant displays with long-lasting impact.









**Business Name** 

# Hello

please check-in here



Thank you for your patronage We are open Mon-Fri, 3pm - 8pm





follow us | @businessname businessname.com



Active

Inactive



### Smart PDLC Film Glass

# Before & After Smart PDLC Film Glass





## Alucobond

Alucobond is a brand of aluminum composite material (ACM) used in building architecture.

It consists of two thin aluminum sheets bonded to a non-aluminum core, providing a lightweight, durable, and versatile material often used for exterior cladding and signage due to its sleek appearance and weather resistance.





# **Corporcte decor**





### Led Strips

Enhance your projects with our versatile LED strips, offering seamless and customizable illumination for a variety of applications.









### **LED Module**

Illuminate with precision using our LED modules, designed for focused brilliance and optimal lighting efficiency in your signage and displays.





### **LED Module RGB*