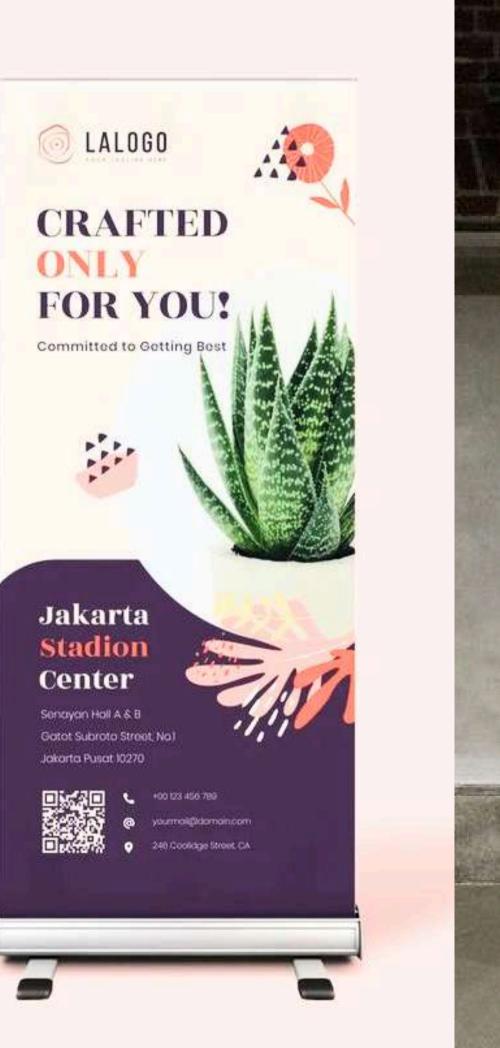

### Acrylics

Acrylics, a versatile thermoplastic, are transparent, durable, and weather-resistant, making them ideal for sleek and impactful signage faces. In textiles, acrylics enhance displays with transparent panels, providing a visually appealing showcase for fabrics and products.

## Transparent Acrylics