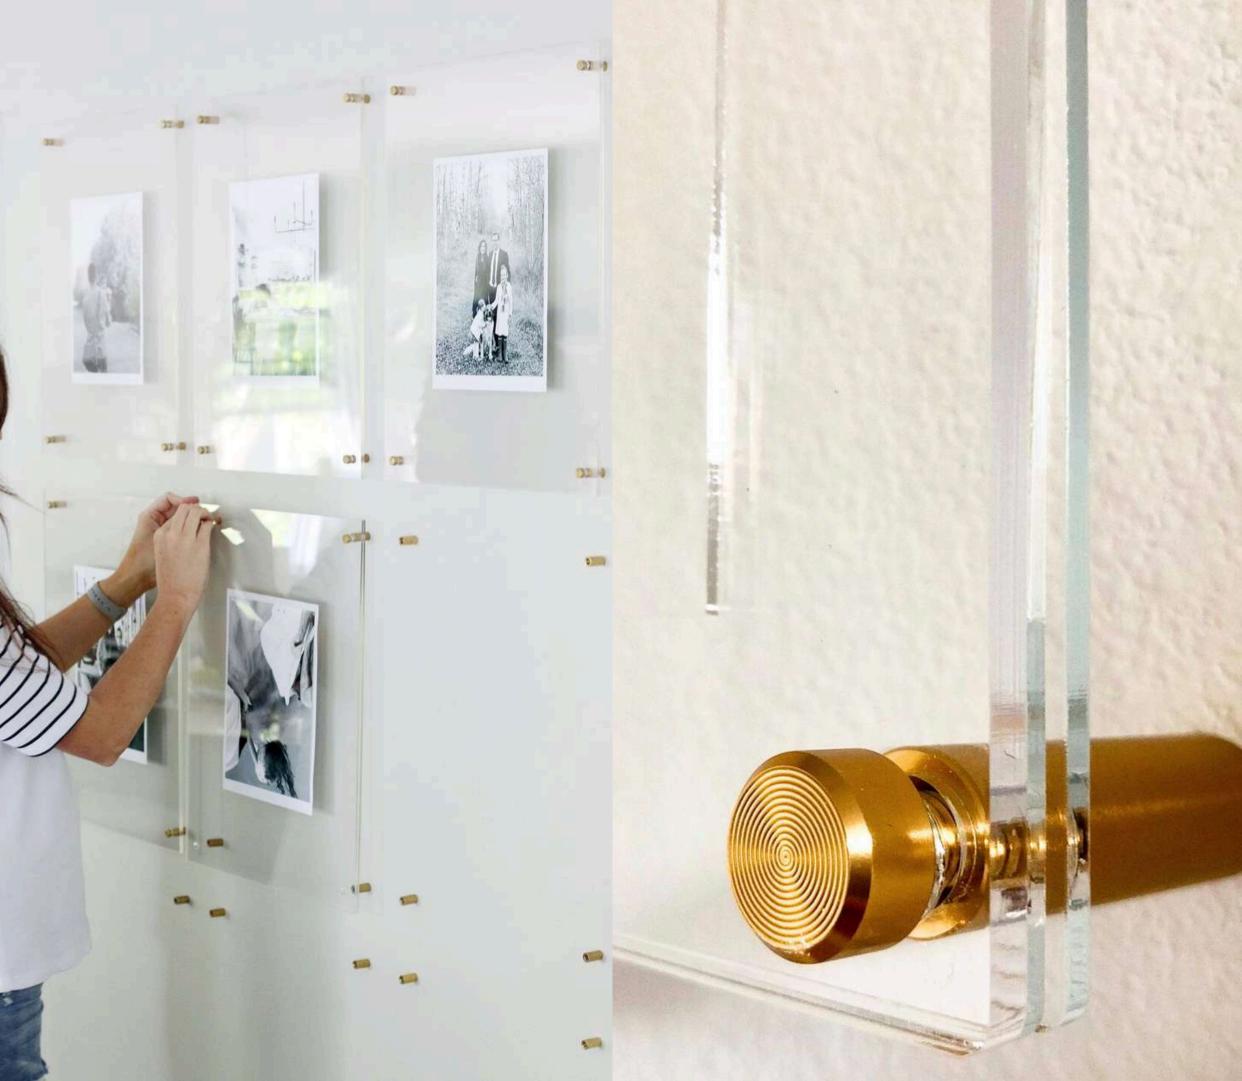

# Tools & ciccessories

Explore our comprehensive collection of tools and accessories designed to elevate your signage projects. From sleek sign standoffs that add a modern touch to durable LED components for vibrant illumination, discover everything you need to elevate your signage game with our premium selection of essentials.

Sign standoffs are decorative mounts that lift signs away from surfaces for a modern, 3D effect.

signage.

### Sign Standoffs

They enhance visual appeal, often made of durable materials, and are popular for both interior and exterior