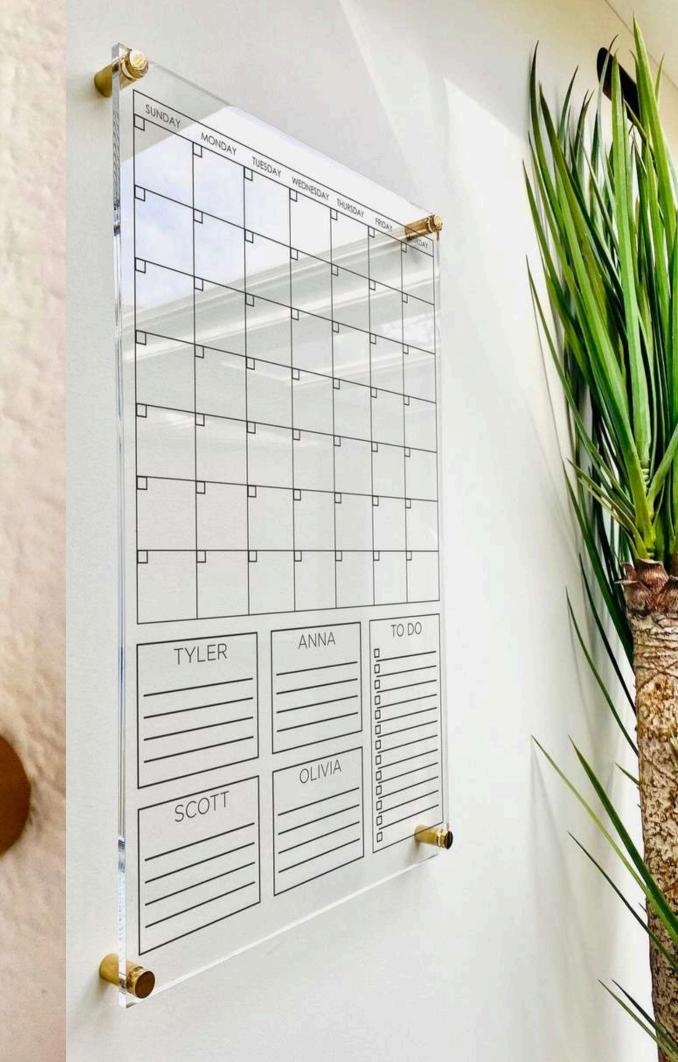

### Acrylics

Acrylics, a versatile thermoplastic, are transparent, durable, and weather-resistant, making them ideal for sleek and impactful signage faces. In textiles, acrylics enhance displays with transparent panels, providing a visually appealing showcase for fabrics and products.

## Transparent Acrylics