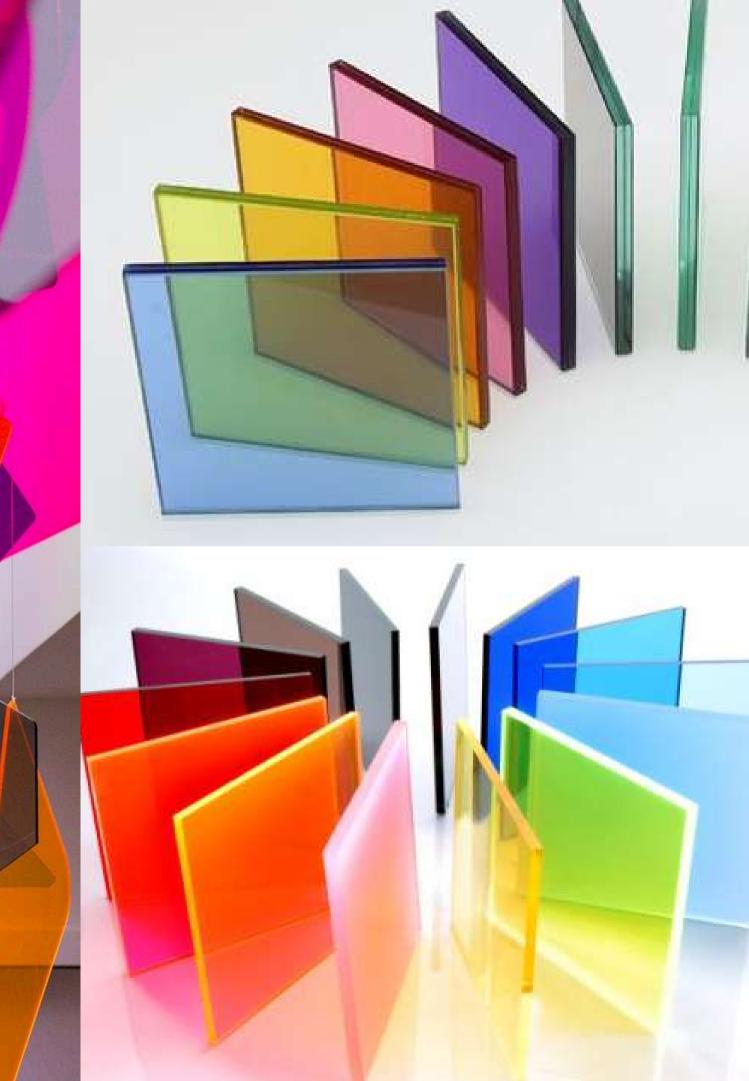

### Acrylics

Acrylics, a versatile thermoplastic, are transparent, durable, and weather-resistant, making them ideal for sleek and impactful signage faces. In textiles, acrylics enhance displays with transparent panels, providing a visually appealing showcase for fabrics and products.

## Transparent Acrylics