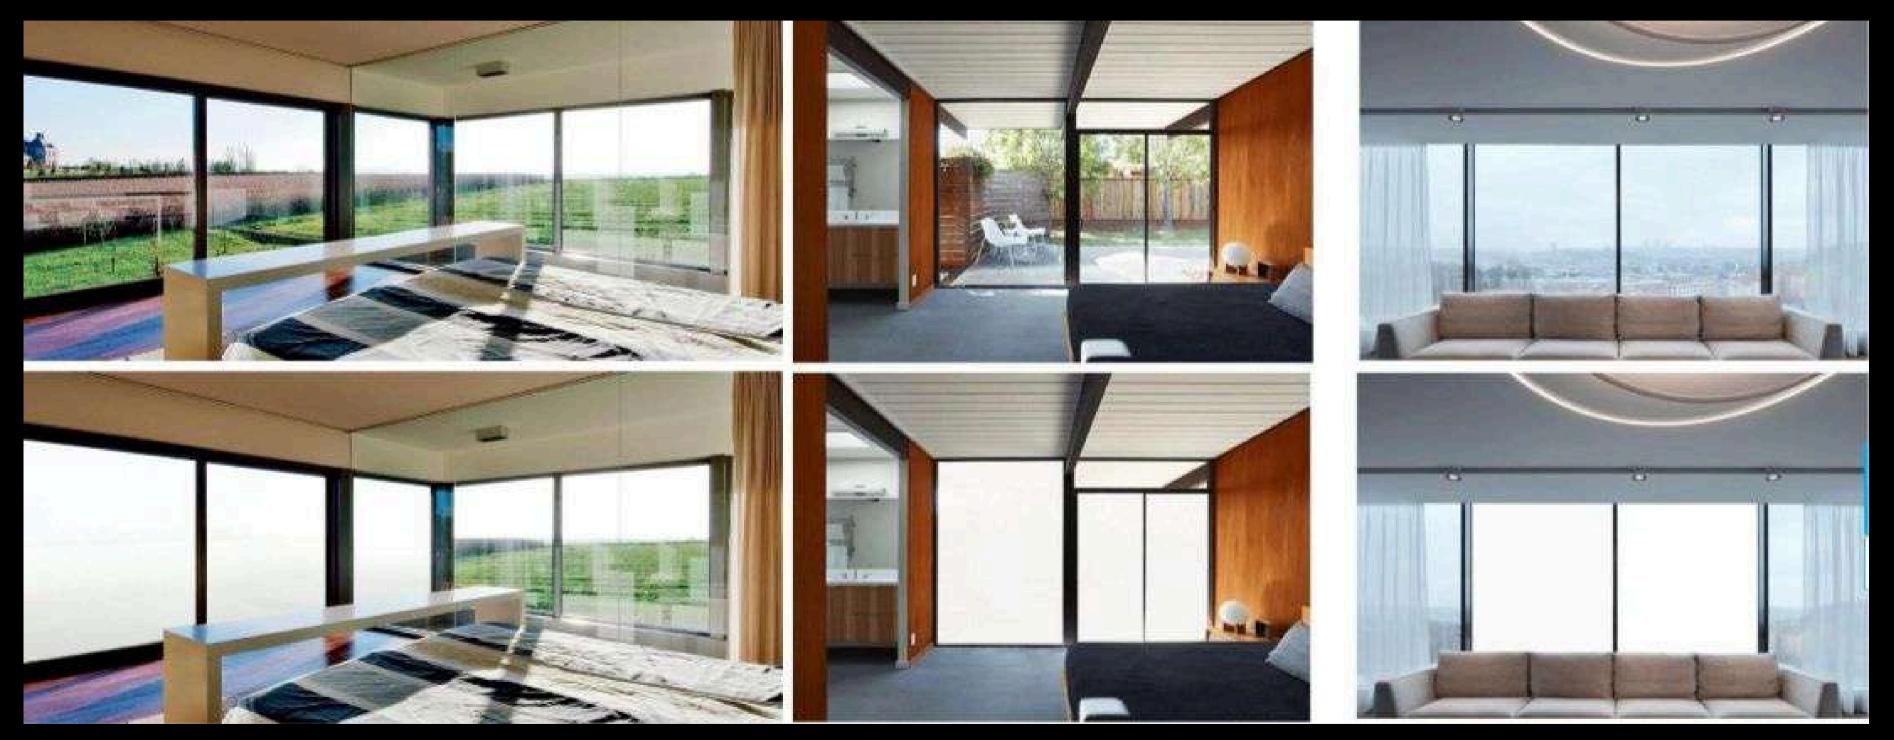

f vibrant options for signage and textiles

Renowned for its durability and vivid hues, it adds a pop of color to banners, signage, and textile applications, combining resilience with a visually appealing finish.









### **PVC Flex**

PVC flex, a flexible variant of Polyvinyl Chloride, is widely used in signage and banners.

Known for its pliability, durability, and printability, PVC flex is a popular choice for creating eye-catching and resilient outdoor advertising materials, ensuring vibrant displays with long-lasting impact.









**Business Name** 

# Hello

please check-in here



Thank you for your patronage We are open Mon-Fri, 3pm - 8pm





follow us | @businessname businessname.com



Active

Inactive



### Smart PDLC Film Glass

# Before & After Smart PDLC Film Glass





## Alucobond

Alucobond is a brand of aluminum composite material (ACM) used in building architecture.

It consists of two thin aluminum sheets bonded to a non-aluminum core, providing a lightweight, durable, and versatile material often used for exterior cladding and signage due to its sleek appearance and weather resistance.





# **Corporcte decor**





### Led Strips

Enhance your projects with our versatile LED strips, offering seamless and customizable illumination for a variety of applications.









### **LED Module**

Illuminate with precision using our LED modules, designed for focused brilliance and optimal lighting efficiency in your signage and displays.





### **LED Module RGB**

Unleash a spectrum of colors with our RGB LED modules, allowing you to create dynamic