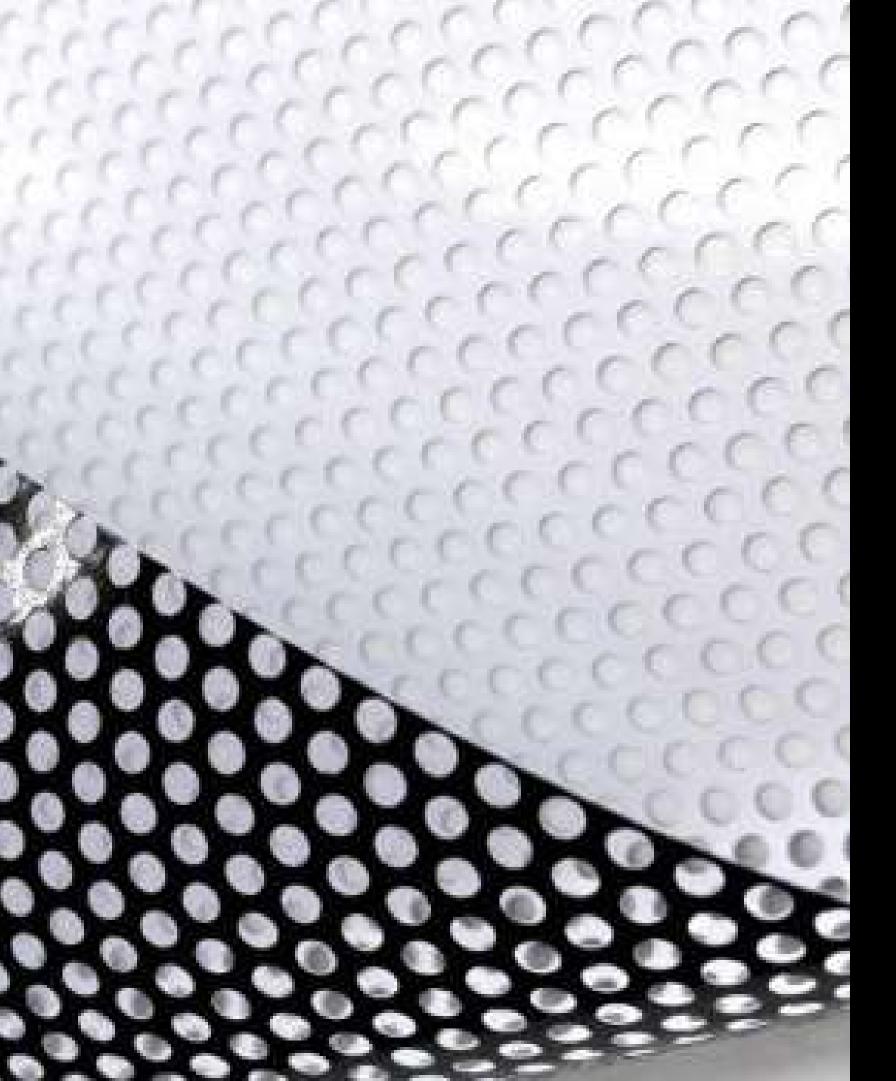

# One Way Vision Vinyl

One-way vision vinyl, a unique material, allows for vivid graphics on one side while maintaining visibility from the other.

Ideal for window signage, it provides privacy without obstructing the view, making it a popular choice for eye-catching displays in retail, vehicles, and architectural applications.