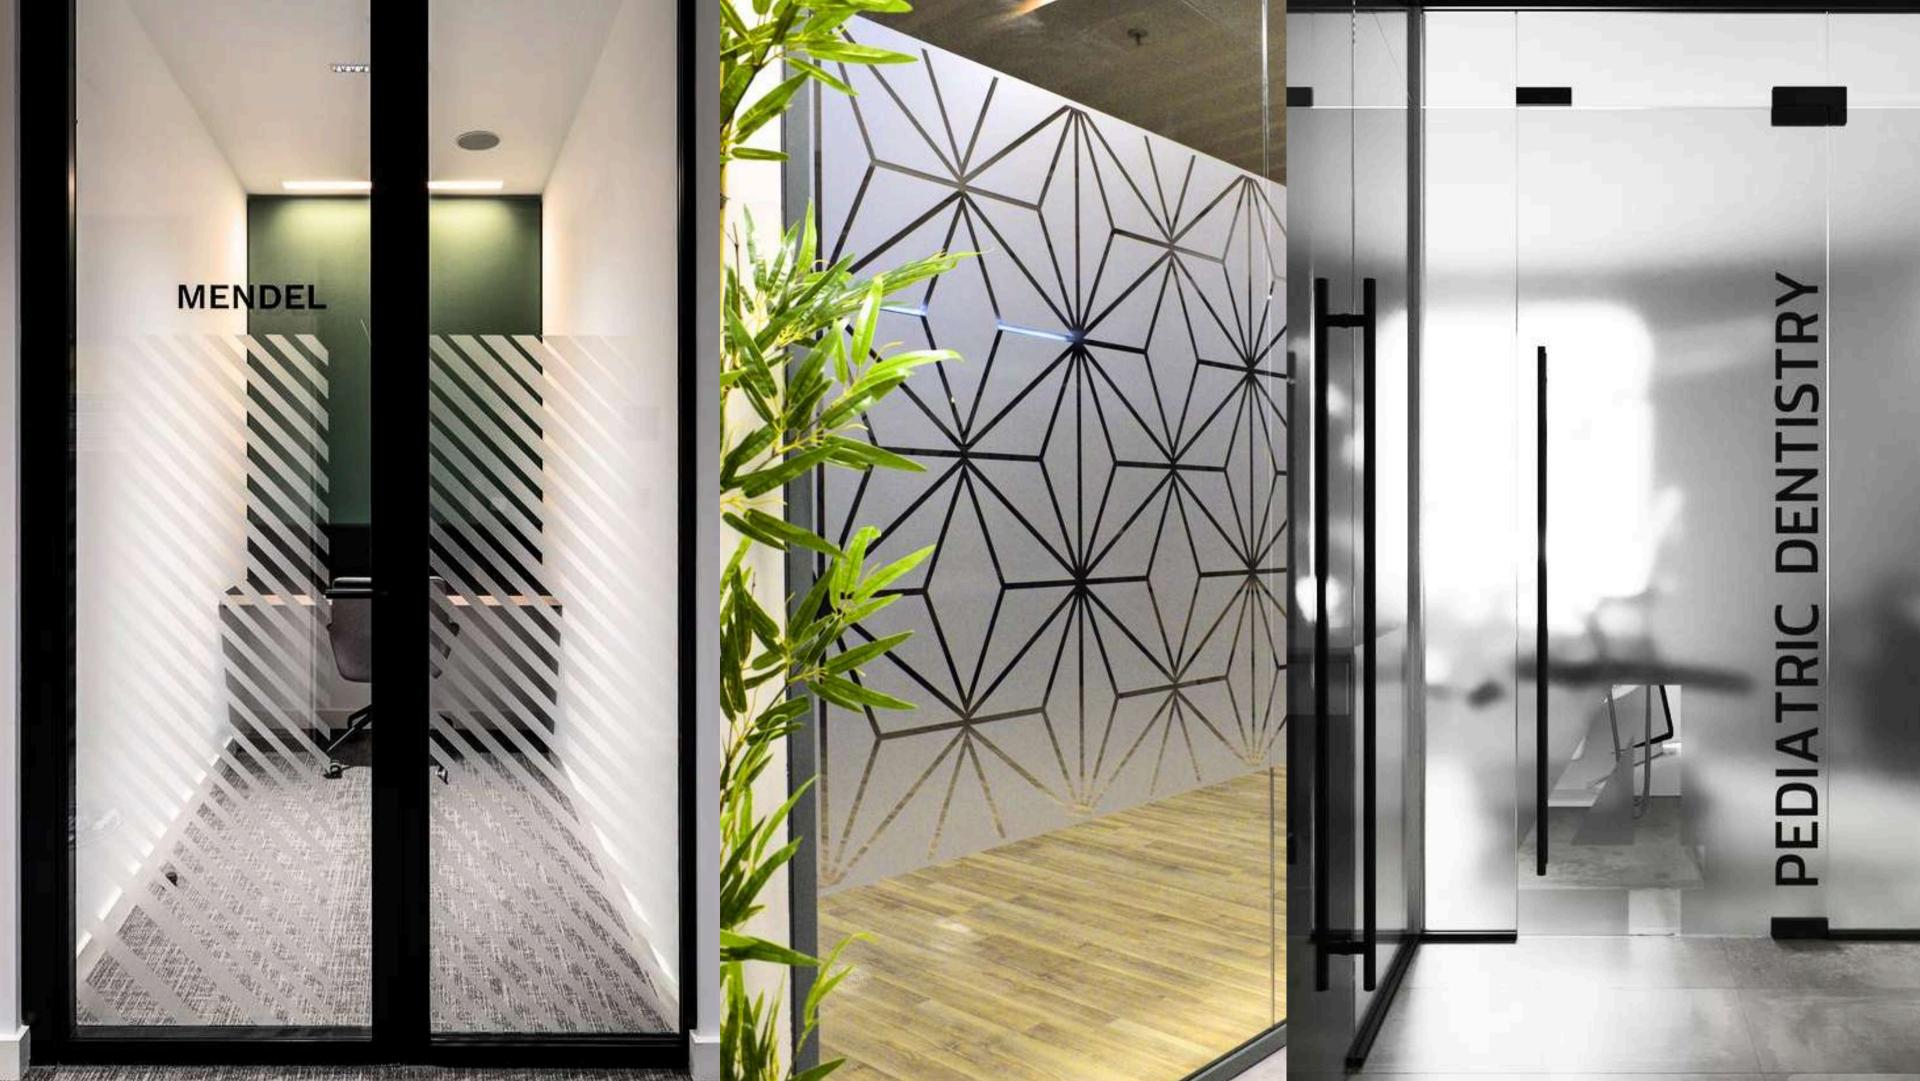

### Frosted Vinyl

Frosted vinyl, a translucent material, offers a semi-opaque appearance for privacy without sacrificing light. Popular in window graphics and interior design, it adds a stylish, frosted effect to surfaces.

Versatile and visually appealing, frosted vinyl is commonly used in offices, retail spaces, and residential settings for elegant and functional applications.