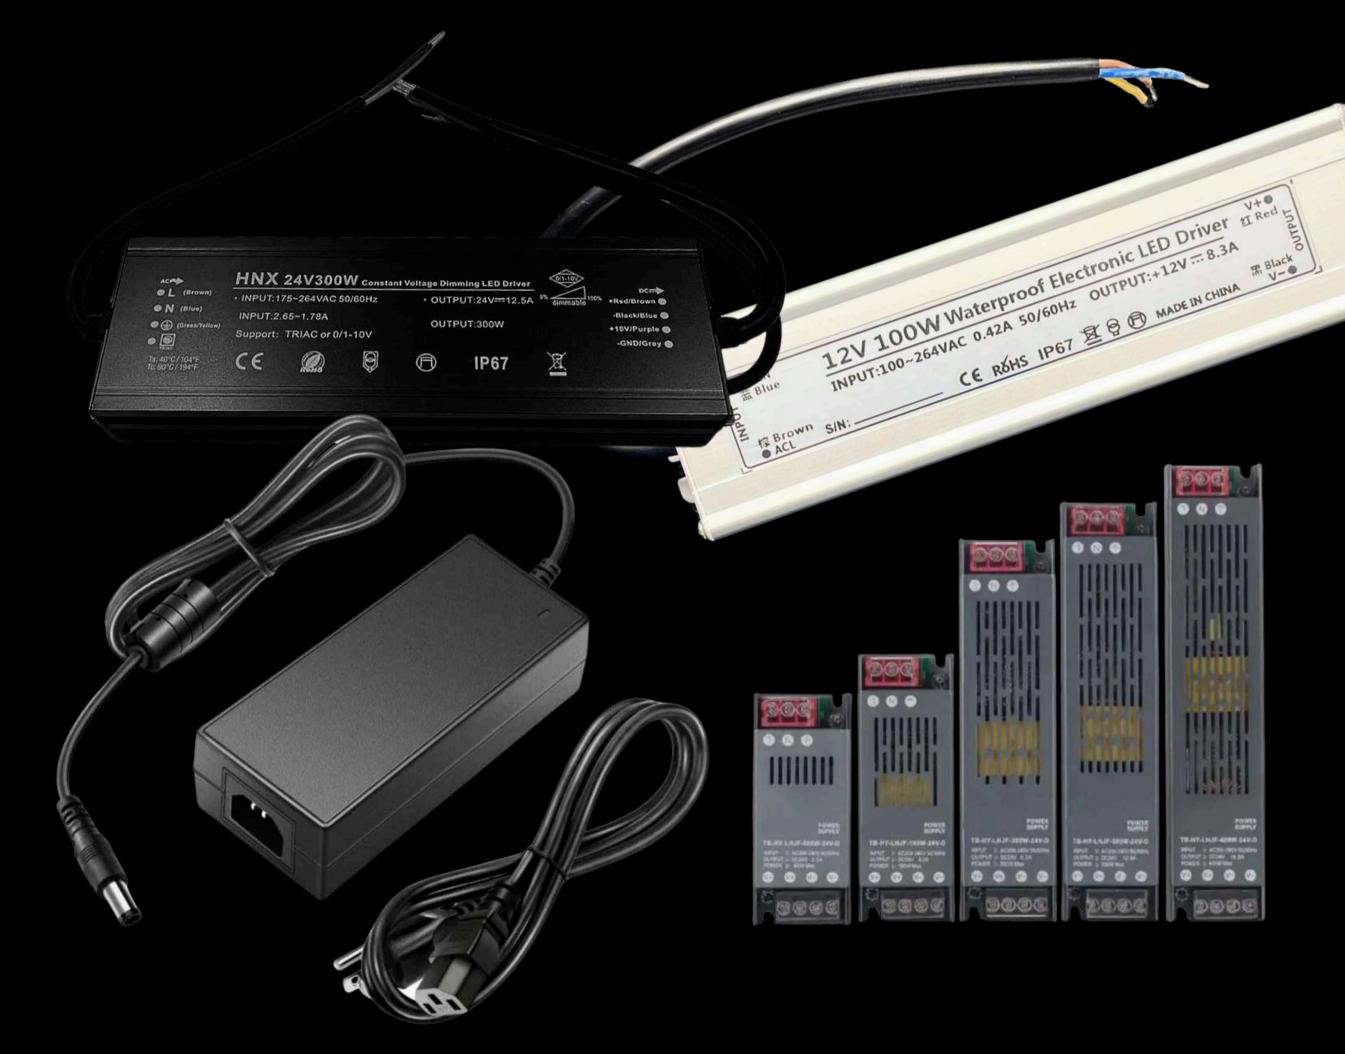

rn touch to durable LED components for vibrant illumination, discover everything you need to elevate your signage game with our premium selection of essentials.







Sign standoffs are decorative mounts that lift signs away from surfaces for a modern, 3D effect.

signage.



### Sign Standoffs

They enhance visual appeal, often made of durable materials, and are popular for both interior and exterior







### **Colored Standoffs**



Brushed Clear Anodize







**Brushed Chrome Plate** 



Graphite Anodize









Polished Clear Anodize



**Brushed Stainless** 



**Polished Stainless** 

Polished Chrome Plate



**Brushed Nickel Plate** 



Polished Nickel Plate





**Red Anodize** 



Turquoise Anodize



Purple Anodize



Gold Anodize



Copper Anodize





## Power Supplies







Armacadabra.info@gmail.com

## A RMACA DA BRA SIGNAGE & MORE