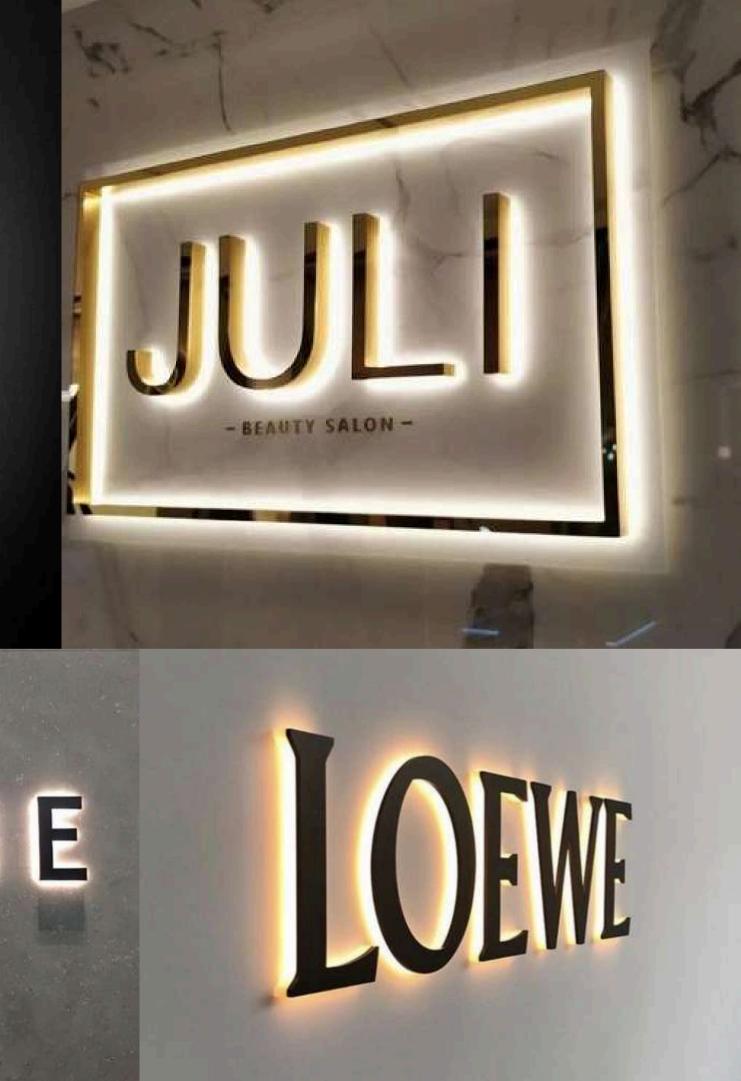

### Metallic Vinyl

Metallic vinyl, a specialty variant, adds a lustrous finish to signage and textiles. Known for its reflective properties and eye-catching sheen, it enhances designs with a touch of sophistication.

Widely utilized for creating premium signage, labels, and decorative elements, metallic vinyl combines durability with a striking aesthetic.