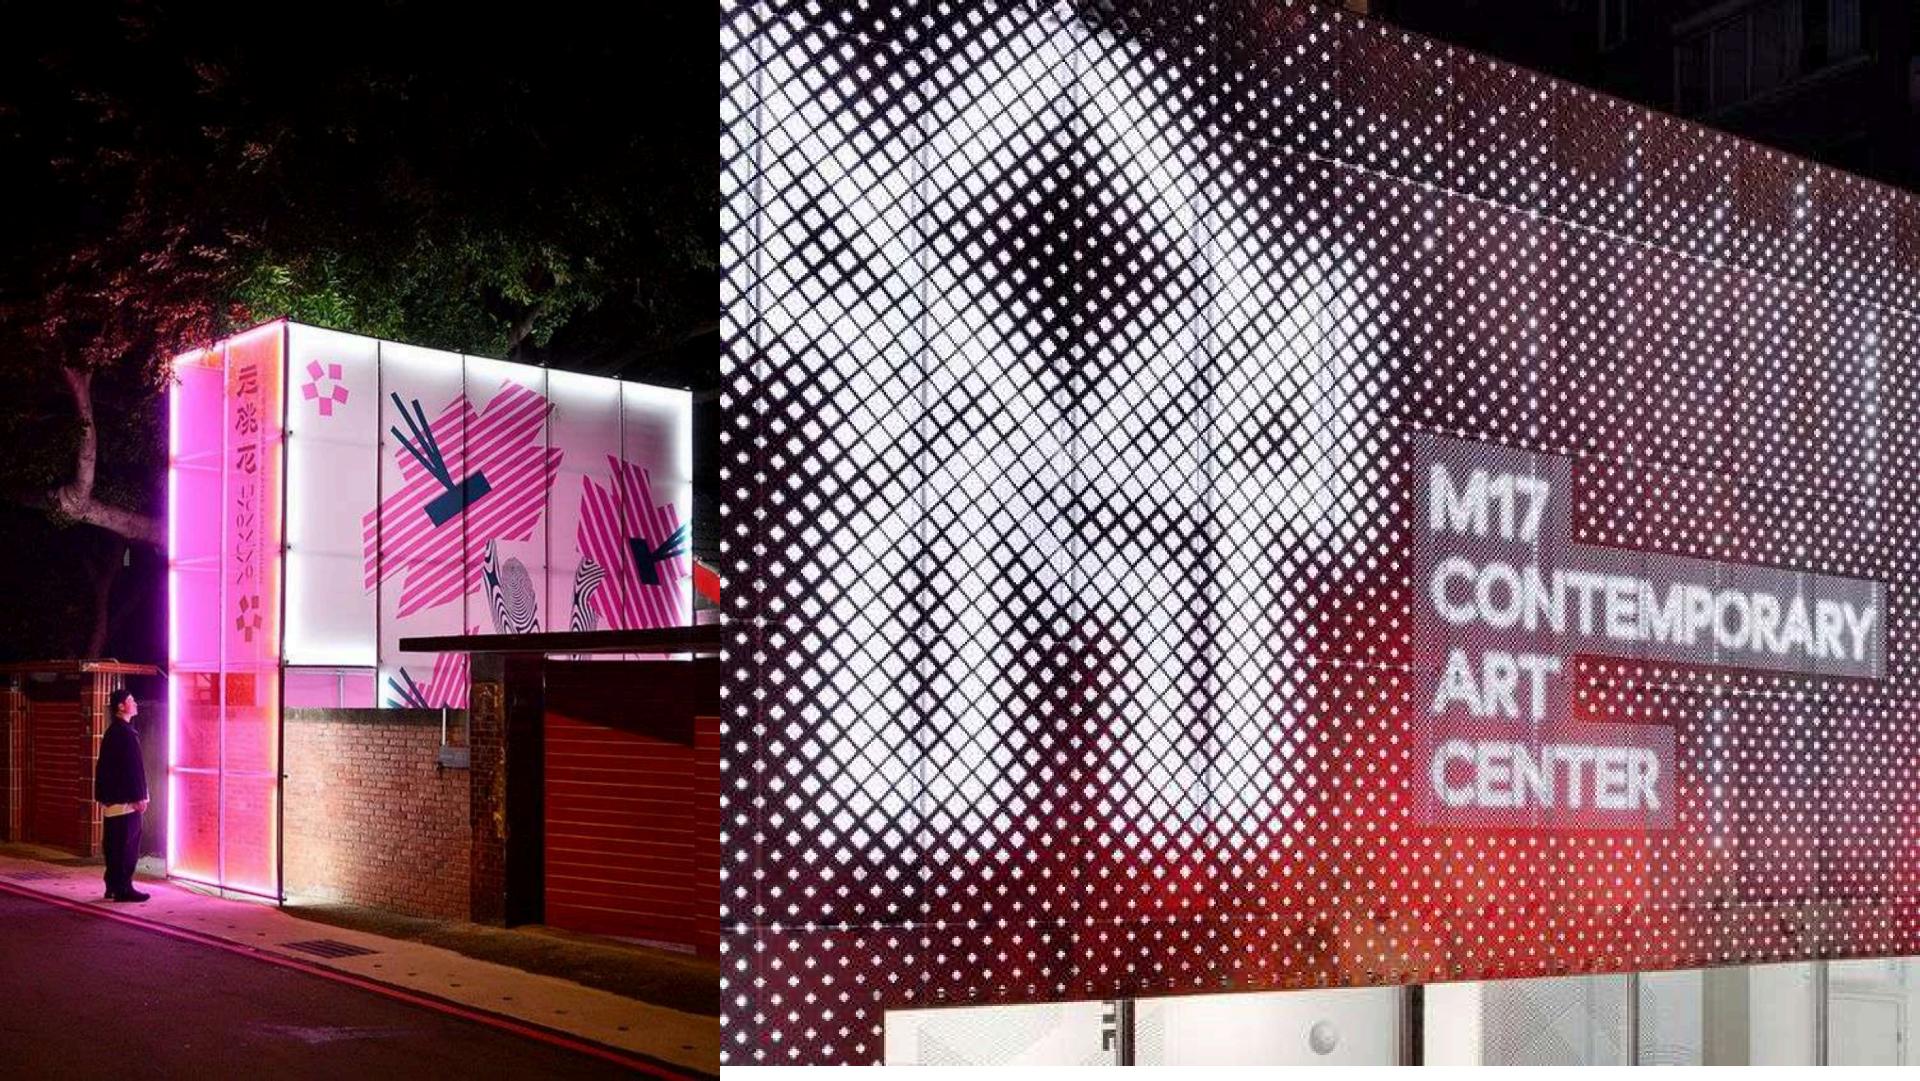

# One Way Vision Vinyl

One-way vision vinyl, a unique material, allows for vivid graphics on one side while maintaining visibility from the other.

Ideal for window signage, it provides privacy without obstructing the view, making it a popular choice for eye-catching displays in retail, vehicles, and architectural applications.