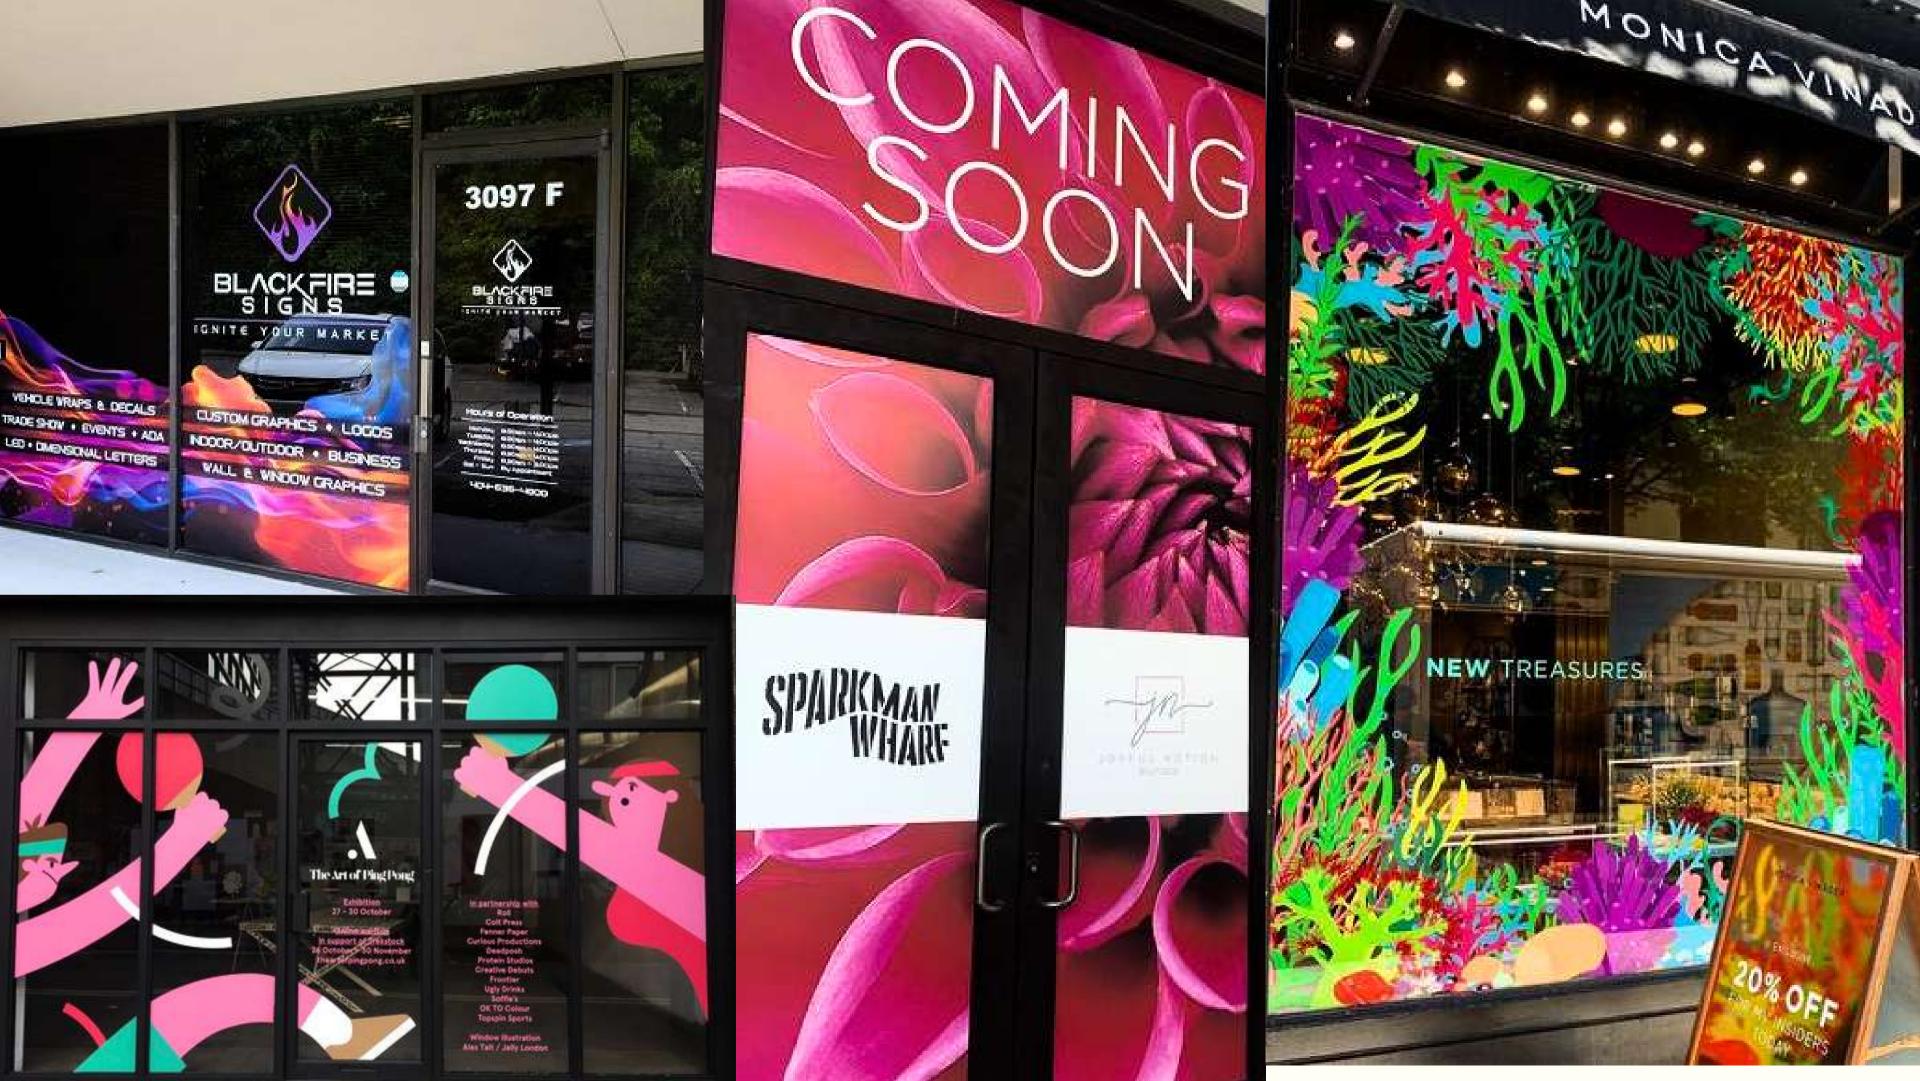

## Vinyl

Vinyl, a flexible and durable material, finds extensive use in signage and textiles due to its versatility.

Renowned for vibrant graphics and easy customization, it's a preferred choice for creating eye-catching signs, banners, and various textile applications, combining practicality with visual appeal.

# One Way Vision Vinyl

One-way vision vinyl, a unique material, allows for vivid graphics on one side while maintaining visibility from the other.

Ideal for window signage, it provides privacy without obstructing the view, making it a popular choice for eye-catching displays in retail, vehicles, and architectural applications.

### Frosted Vinyl

Frosted vinyl, a translucent material, offers a semi-opaque appearance for privacy without sacrificing light. Popular in window graphics and interior design, it adds a stylish, frosted effect to surfaces.

Versatile and visually appealing, frosted vinyl is commonly used in offices, retail spaces, and residential settings for elegant and functional applications.